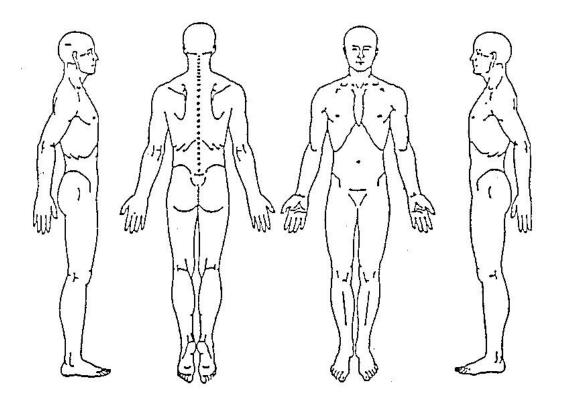

## PRINT NAME:

Please indicate any painful areas by circling the particular area on the body:

Pain scale for areas marked: 0-10 (10 being most painful)